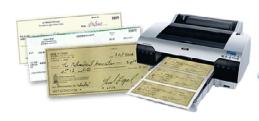

## **Safety Cheques**

We specialize in crafting personalized safety cheques to suit the specific needs of our clients, all while ensuring compliance with the rigorous standards of the bank you work with. Our commitment to customization guarantees that each safety cheque meets your unique requirements and is officially approved by your affiliated bank.

Cheques can be effortlessly printed on any laser printer.