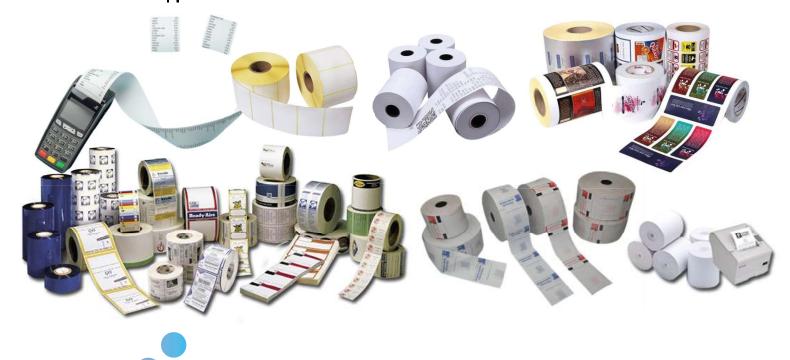

## Rolls & Labels

- Full-Color Photographic Quality: Our Pressure-Sensitive or Self-Adhesive Labels deliver stunning full-color photographic quality on blank labels.
- Material Options: Choose from a diverse range of materials, including paper or synthetic films. Options range from coated papers to metallized films and from tamper-evident materials to thermal papers.
- Form Variety: Available in both roll and sheet forms to accommodate your specific application needs.
- Cutting Options: Opt for either die-cut or butt-cut labels for a tailored configuration.
- Adhesive Choices: Select from acrylic adhesives with options for permanent, heavy-duty, or removable applications.