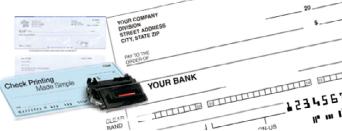

## **Safety Cheques**

We specialize in crafting personalized safety cheques to suit the specific needs of our clients, all while ensuring compliance with the rigorous standards of the bank you work with. Our commitment to customization guarantees that each safety cheque meets your unique requirements and is officially approved by your affiliated bank.

Cheques can be effortlessly printed on any laser printer.

## **Explore our diverse forms:**

- A4 cheques for a standardized and professional format,
- -Continuous cheques for a streamlined and continuous printing process.