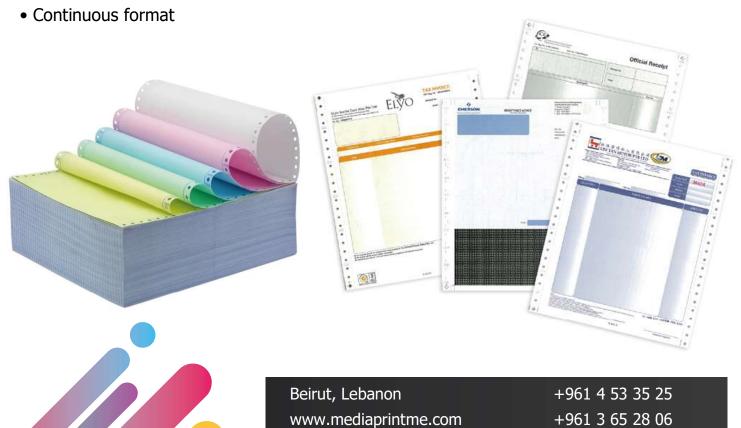

## **Continuous Form Papers**

To meet our customers' requirements, we offer a diverse selection of paper weights and sizes for their choosing.

The adoption of imported paper, coupled with the maintenance of consistent paper supplies through our original in-house artwork design department and ink-making departments, ensures that the forms we print exhibit uniformity in terms of colors and imagery.

Through this comprehensive in-house preparatory system, we confidently provide our customers with tailor-made forms that surpass industry standards, meeting and satisfying their unique needs.

#### Features:

Different kind of paper (NCR forms & Woodfree forms)

info@mediaprintme.com